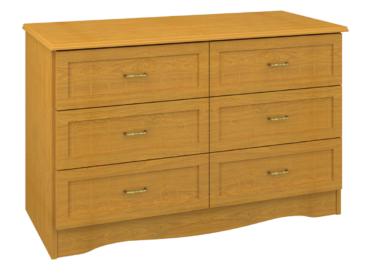

### Dresser 6 Drawers

Evoking a sense of stately country grace, the gently radiused corners, overlay door and drawer design and OG edging make the Cotswold Collection ideal for use in resident rooms. Bead board inlays provide an elegant detail. This collection is available in a wide array of wood-grained finishes.

Model: CODR60 48.5W 19D 30H