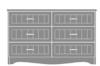

### Dresser 6 Drawers

Evoking a sense of stately country grace, the gently radiused corners, overlay door and drawer design and OG edging make the Cotswold Collection ideal for use in resident rooms. Bead board inlays provide an elegant detail. This collection is available in a wide array of wood-grained finishes.

Model: CODR60 48.5W 19D 30H