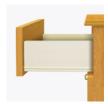

**Drawers** 

Are constructed with both dowel and mechanical fasteners for additional strength. 100lb static and dynamic load Euro Drawer Slides allow for easy opening and closing.

Other Chest Styles

Cotswold chest styles include 3, 4, 5 and 6 drawer versions.