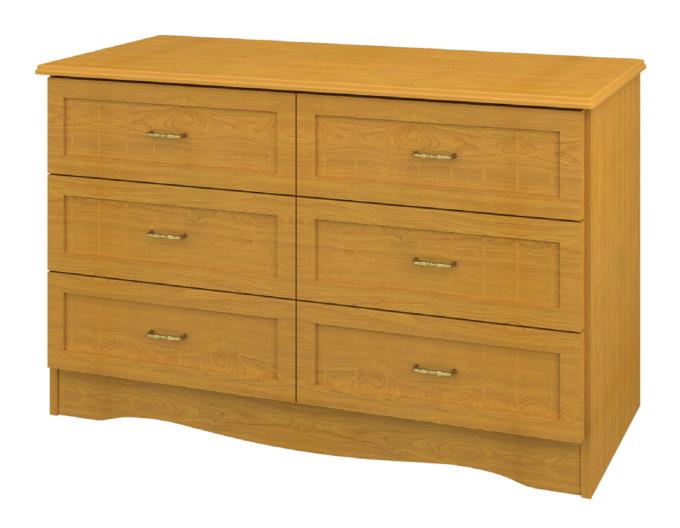

### Dresser 6 Drawers

Evoking a sense of stately country grace, the gently radiused corners, overlay door and drawer design and OG edging make the Cotswold Collection ideal for use in resident rooms. Bead board inlays provide an elegant detail. This collection is available in a wide array of wood-grained finishes.

Model: CODR60 48.5W 19D 30H