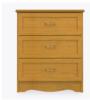

### Dresser 6 Drawers

Evoking a sense of stately country grace, the gently radiused corners, overlay door and drawer design and OG edging make the Cotswold Collection ideal for use in resident rooms. Bead board inlays provide an elegant detail. This collection is available in a wide array of wood-grained finishes.

Model: CODR60 48.5W 19D 30H